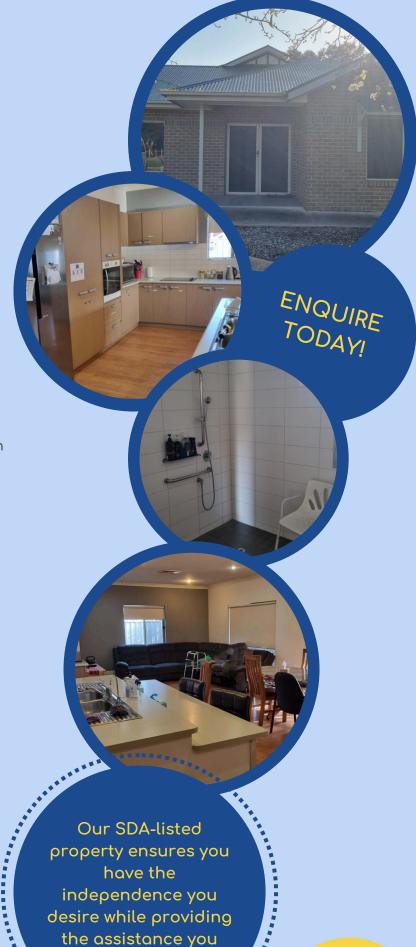

## Paralowie

A unique opportunity to live in a thoughtfully designed, comfortable and fully furnished SIL house.

This vacant bedroom offers a perfect blend of comfort, accessibility and community living, ideal for individuals seeking a supportive, yet independent lifestyle.

The house is equipped with heating and cooling, a fully accessible kitchen, built-in wardrobe and two large open living areas.

The home provides a welcoming environment where residents can form meaningful connections and enjoy shared experiences and well-trained support staff are available to meet your support needs assisting with daily living activities.

Situated in a prime location close to shops, public transport, health services and community services, making it easy to stay connected and engaged.

This is more than just a room - it's a supportive community designed to enhance your quality of life.